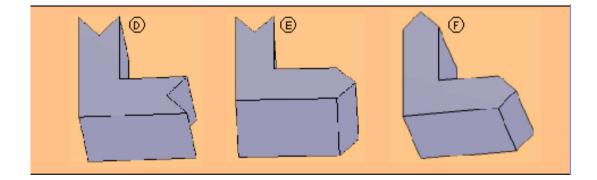

| Lead brick Type | :D, E&F                                | (Inter-lock arrangem | ent as shown picture) |  |
|-----------------|----------------------------------------|----------------------|-----------------------|--|
| Dimensions      | : 4"L X 4"W x 1.5" Thickness in inches |                      |                       |  |
| Weight (approx) | : D: 7kgs.                             | E:4.7kgs.            | F: 7kgs.              |  |