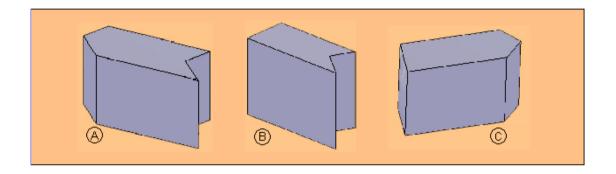

| Lead brick Type | : | A, B & C (Inter-lock arrangement as shown picture) |           |            |
|-----------------|---|----------------------------------------------------|-----------|------------|
| Dimensions      | : | 4"L X 4"W x 1.5" Thickness in inches               |           |            |
| Weight (approx) | : | A: 5kgs.                                           | B:4.5kgs. | C: 4.5kgs. |